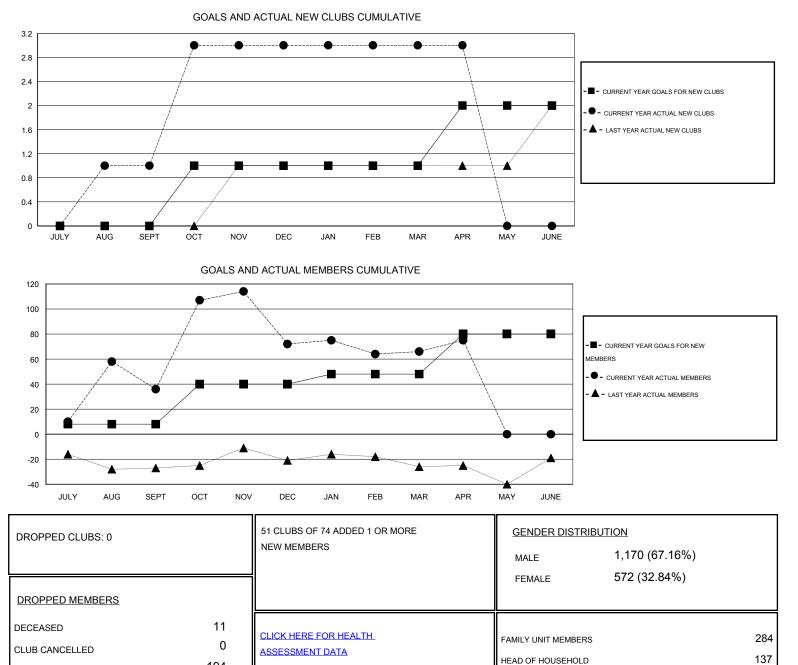

## GMT: John Muller

| LOCATION AUST | RALIA |
|---------------|-------|
|               |       |

GMT CA 7

| Clubs                        |                  |                     |                            |                             | Members                      |                    |                                  |                              |                             |  |
|------------------------------|------------------|---------------------|----------------------------|-----------------------------|------------------------------|--------------------|----------------------------------|------------------------------|-----------------------------|--|
| RESULTS FOR 2013-2014        |                  |                     |                            | RESULTS FOR 2013-2014       |                              |                    |                                  |                              |                             |  |
| QUARTER                      | NEW CLUB<br>GOAL | ACTUAL NEW<br>CLUBS | ACTUAL<br>DROPPED<br>CLUBS | ACTUAL NET<br>GAIN/<br>LOSS | QUARTER                      | NEW MEMBER<br>GOAL | ACTUAL TOTAL<br>MEMBERS<br>ADDED | ACTUAL<br>DROPPED<br>MEMBERS | ACTUAL NET<br>GAIN/<br>LOSS |  |
| JULY/AUG/SEPT<br>OCT/NOV/DEC | 0<br>1           | 1<br>2              | 0<br>0                     | 1<br>2                      | JULY/AUG/SEPT<br>OCT/NOV/DEC | 8<br>32            | 101<br>122                       | 65<br>86                     | 36<br>36                    |  |
| JAN/FEB/MAR<br>APR/MAY/JUNE  | 0<br>1           | 0<br>0              | 0<br>0                     | 0                           | JAN/FEB/MAR<br>APR/MAY/JUNE  | 8<br>32            | 45<br>12                         | 51<br>3                      | -6<br>9                     |  |